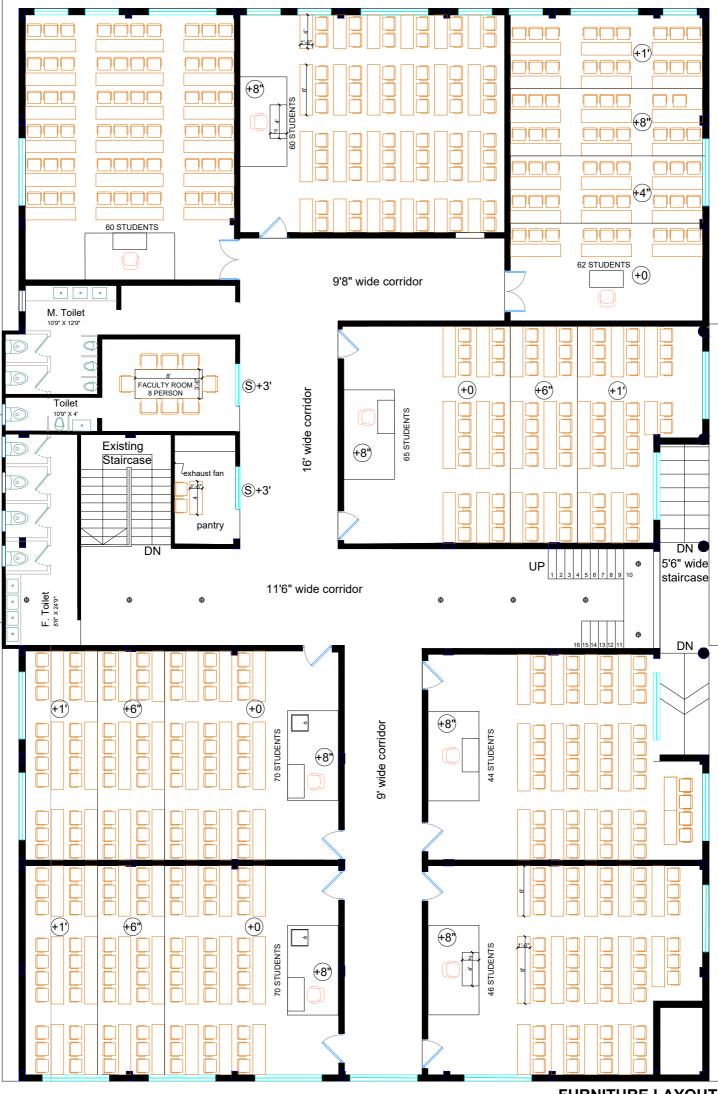

Detailed descriptions regarding the quantity, size, and materials for each item are provided on the following page, along with the furniture layout and reference pictures.

Tender documents may be collected from the Accounts Office during working hours starting from 22.08.2024. Quotations/tenders must be submitted by 11.09.2024. Please note that the furniture and accessories must be installed on site no later than 28.09.2024.

**FURNITURE LAYOUT**